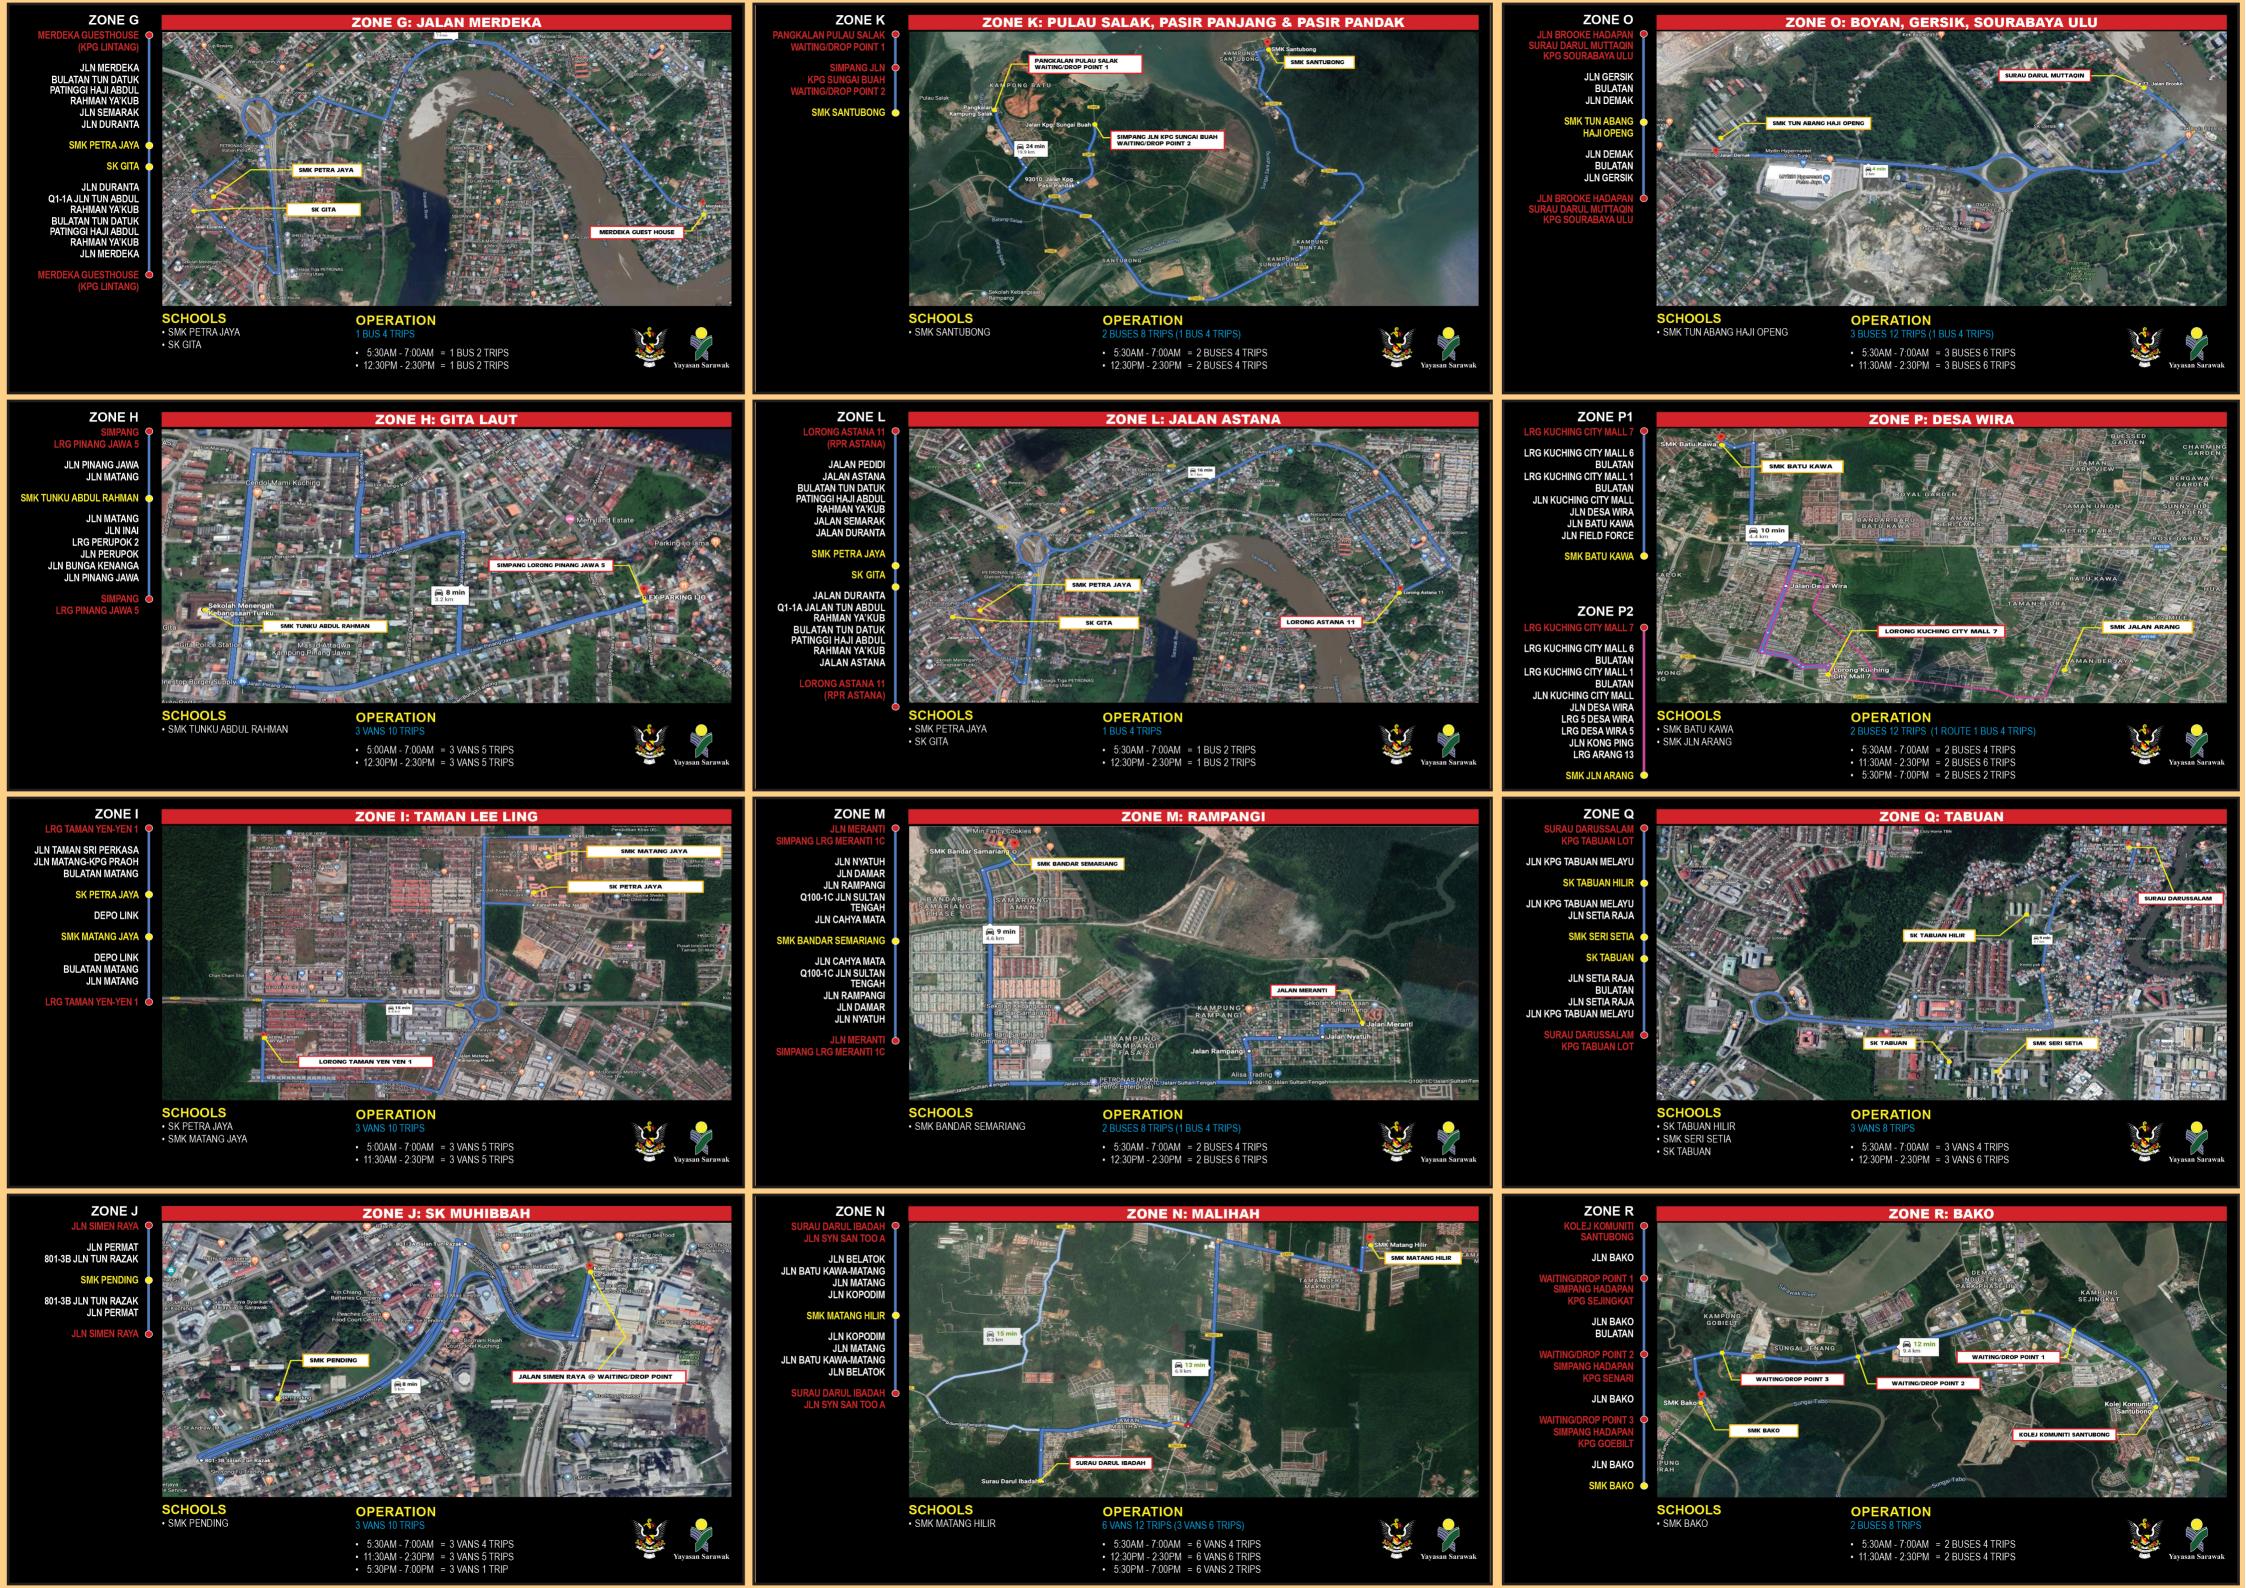

| OPERATION HOURS                                                        |                                                        |
|------------------------------------------------------------------------|--------------------------------------------------------|
| ZONE A:<br>CITY CENTER                                                 | 5:30AM - 7:00AM<br>11:30AM - 2:30PM<br>5:30PM - 7:00PM |
| ZONE B:                                                                | 5:30AM - 7:00AM                                        |
| SATOK                                                                  | 11:30AM - 2:30PM                                       |
| <b>ZONE C:</b>                                                         | 5:30AM - 7:00AM                                        |
| MATANG                                                                 | 11:30AM - 2:30PM                                       |
| <b>ZONE D:</b> PENDING                                                 | 5:30AM - 7:00AM<br>11:30AM - 2:30PM<br>5:30PM - 7:00PM |
| <b>ZONE E:</b>                                                         | 5:30AM - 7:00AM                                        |
| BUNTAL                                                                 | 12:30PM - 2:30PM                                       |
| <b>ZONE F:</b> SEMARIANG (PINGGIR / BATU), SUNGAI MIDIN & SEMERAH PADI | 5:15AM - 7:00AM<br>11:30AM - 2:30PM<br>5:30PM - 7:00PM |
| <b>ZONE G:</b>                                                         | 5:30AM - 7:00AM                                        |
| JALAN MERDEKA                                                          | 11:30AM - 2:30PM                                       |
| <b>ZONE H:</b>                                                         | 5:00AM - 7:00AM                                        |
| GITA LAUT                                                              | 12:30PM - 2:30PM                                       |
| <b>ZONE I:</b>                                                         | 5:00AM - 7:00AM                                        |
| TAMAN LEE LING                                                         | 11:30AM - 2:30PM                                       |
| <b>ZONE J:</b><br>SK MUHIBBAH                                          | 5:30AM - 7:00AM<br>11:30AM - 2:30PM<br>5:30PM - 7:00PM |
| <b>ZONE K:</b> PULAU SALAK, PASIR PANJANG & PASIR PANDAK               | 5:30AM - 7:00AM<br>12:30PM - 2:30PM                    |
| <b>ZONE L:</b>                                                         | 5:30AM - 7:00AM                                        |
| JALAN ASTANA                                                           | 11:30AM - 2:30PM                                       |
| <b>ZONE M:</b>                                                         | 5:30AM - 7:00AM                                        |
| RAMPANGI                                                               | 12:30PM - 2:30PM                                       |
| ZONE N:<br>MALIHAH                                                     | 5:30AM - 7:00AM<br>12:30PM - 2:30PM<br>5:30PM - 7:00PM |
| <b>ZONE O:</b><br>BOYAN, GERSIK &<br>SOURABAYA ULU                     | 5:30AM - 7:00AM<br>11:30AM - 2:30PM                    |
| ZONE P:<br>DESA WIRA                                                   | 5:30AM - 7:00AM<br>11:30AM - 2:30PM<br>5:30PM - 7:00PM |
| ZONE Q:                                                                | 5:30AM - 7:00AM                                        |
| TABUAN                                                                 | 11:30AM - 2:30PM                                       |
| ZONE R:                                                                | 5:30AM - 7:00AM                                        |
| BAKO                                                                   | 11:30AM - 2:30PM                                       |