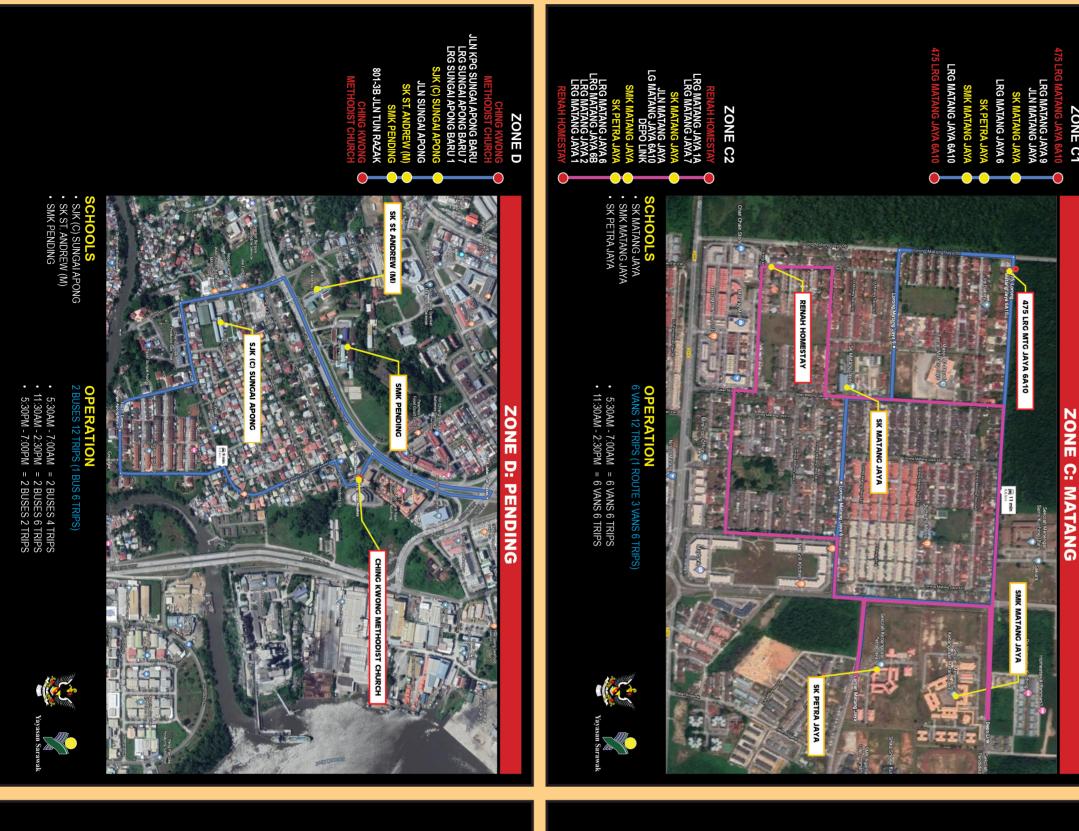

| OPERATION HOURS                                                        |                                                        |
|------------------------------------------------------------------------|--------------------------------------------------------|
| ZONE A:<br>CITY CENTER                                                 | 5:30AM - 7:00AM<br>11:30AM - 2:30PM<br>5:30PM - 7:00PM |
| ZONE B:                                                                | 5:30AM - 7:00AM                                        |
| SATOK                                                                  | 11:30AM - 2:30PM                                       |
| <b>ZONE C:</b>                                                         | 5:30AM - 7:00AM                                        |
| MATANG                                                                 | 11:30AM - 2:30PM                                       |
| <b>ZONE D:</b> PENDING                                                 | 5:30AM - 7:00AM<br>11:30AM - 2:30PM<br>5:30PM - 7:00PM |
| <b>ZONE E:</b>                                                         | 5:30AM - 7:00AM                                        |
| BUNTAL                                                                 | 12:30PM - 2:30PM                                       |
| <b>ZONE F:</b> SEMARIANG (PINGGIR / BATU), SUNGAI MIDIN & SEMERAH PADI | 5:15AM - 7:00AM<br>11:30AM - 2:30PM<br>5:30PM - 7:00PM |
| <b>ZONE G:</b>                                                         | 5:30AM - 7:00AM                                        |
| JALAN MERDEKA                                                          | 11:30AM - 2:30PM                                       |
| <b>ZONE H:</b>                                                         | 5:00AM - 7:00AM                                        |
| GITA LAUT                                                              | 12:30PM - 2:30PM                                       |
| <b>ZONE I:</b>                                                         | 5:00AM - 7:00AM                                        |
| TAMAN LEE LING                                                         | 11:30AM - 2:30PM                                       |
| <b>ZONE J:</b><br>SK MUHIBBAH                                          | 5:30AM - 7:00AM<br>11:30AM - 2:30PM<br>5:30PM - 7:00PM |
| <b>ZONE K:</b> PULAU SALAK, PASIR PANJANG & PASIR PANDAK               | 5:30AM - 7:00AM<br>12:30PM - 2:30PM                    |
| <b>ZONE L:</b>                                                         | 5:30AM - 7:00AM                                        |
| JALAN ASTANA                                                           | 11:30AM - 2:30PM                                       |
| <b>ZONE M:</b>                                                         | 5:30AM - 7:00AM                                        |
| RAMPANGI                                                               | 12:30PM - 2:30PM                                       |
| ZONE N:<br>MALIHAH                                                     | 5:30AM - 7:00AM<br>12:30PM - 2:30PM<br>5:30PM - 7:00PM |
| <b>ZONE O:</b><br>BOYAN, GERSIK &<br>SOURABAYA ULU                     | 5:30AM - 7:00AM<br>11:30AM - 2:30PM                    |
| ZONE P:<br>DESA WIRA                                                   | 5:30AM - 7:00AM<br>11:30AM - 2:30PM<br>5:30PM - 7:00PM |
| ZONE Q:                                                                | 5:30AM - 7:00AM                                        |
| TABUAN                                                                 | 11:30AM - 2:30PM                                       |
| ZONE R:                                                                | 5:30AM - 7:00AM                                        |
| BAKO                                                                   | 11:30AM - 2:30PM                                       |