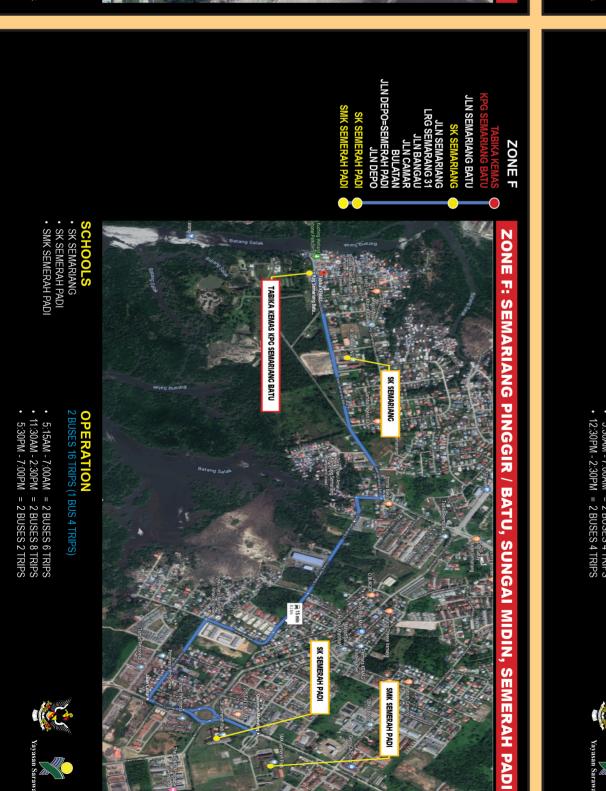

| OPERATION HOURS                                                        |                                                        |
|------------------------------------------------------------------------|--------------------------------------------------------|
| ZONE A:<br>CITY CENTER                                                 | 5:30AM - 7:00AM<br>11:30AM - 2:30PM<br>5:30PM - 7:00PM |
| ZONE B:                                                                | 5:30AM - 7:00AM                                        |
| SATOK                                                                  | 11:30AM - 2:30PM                                       |
| <b>ZONE C:</b>                                                         | 5:30AM - 7:00AM                                        |
| MATANG                                                                 | 11:30AM - 2:30PM                                       |
| <b>ZONE D:</b> PENDING                                                 | 5:30AM - 7:00AM<br>11:30AM - 2:30PM<br>5:30PM - 7:00PM |
| <b>ZONE E:</b>                                                         | 5:30AM - 7:00AM                                        |
| BUNTAL                                                                 | 12:30PM - 2:30PM                                       |
| <b>ZONE F:</b> SEMARIANG (PINGGIR / BATU), SUNGAI MIDIN & SEMERAH PADI | 5:15AM - 7:00AM<br>11:30AM - 2:30PM<br>5:30PM - 7:00PM |
| <b>ZONE G:</b>                                                         | 5:30AM - 7:00AM                                        |
| JALAN MERDEKA                                                          | 11:30AM - 2:30PM                                       |
| <b>ZONE H:</b>                                                         | 5:00AM - 7:00AM                                        |
| GITA LAUT                                                              | 12:30PM - 2:30PM                                       |
| <b>ZONE I:</b>                                                         | 5:00AM - 7:00AM                                        |
| TAMAN LEE LING                                                         | 11:30AM - 2:30PM                                       |
| <b>ZONE J:</b><br>SK MUHIBBAH                                          | 5:30AM - 7:00AM<br>11:30AM - 2:30PM<br>5:30PM - 7:00PM |
| <b>ZONE K:</b> PULAU SALAK, PASIR PANJANG & PASIR PANDAK               | 5:30AM - 7:00AM<br>12:30PM - 2:30PM                    |
| <b>ZONE L:</b>                                                         | 5:30AM - 7:00AM                                        |
| JALAN ASTANA                                                           | 11:30AM - 2:30PM                                       |
| <b>ZONE M:</b>                                                         | 5:30AM - 7:00AM                                        |
| RAMPANGI                                                               | 12:30PM - 2:30PM                                       |
| ZONE N:<br>MALIHAH                                                     | 5:30AM - 7:00AM<br>12:30PM - 2:30PM<br>5:30PM - 7:00PM |
| <b>ZONE O:</b><br>BOYAN, GERSIK &<br>SOURABAYA ULU                     | 5:30AM - 7:00AM<br>11:30AM - 2:30PM                    |
| ZONE P:<br>DESA WIRA                                                   | 5:30AM - 7:00AM<br>11:30AM - 2:30PM<br>5:30PM - 7:00PM |
| ZONE Q:                                                                | 5:30AM - 7:00AM                                        |
| TABUAN                                                                 | 11:30AM - 2:30PM                                       |
| ZONE R:                                                                | 5:30AM - 7:00AM                                        |
| BAKO                                                                   | 11:30AM - 2:30PM                                       |