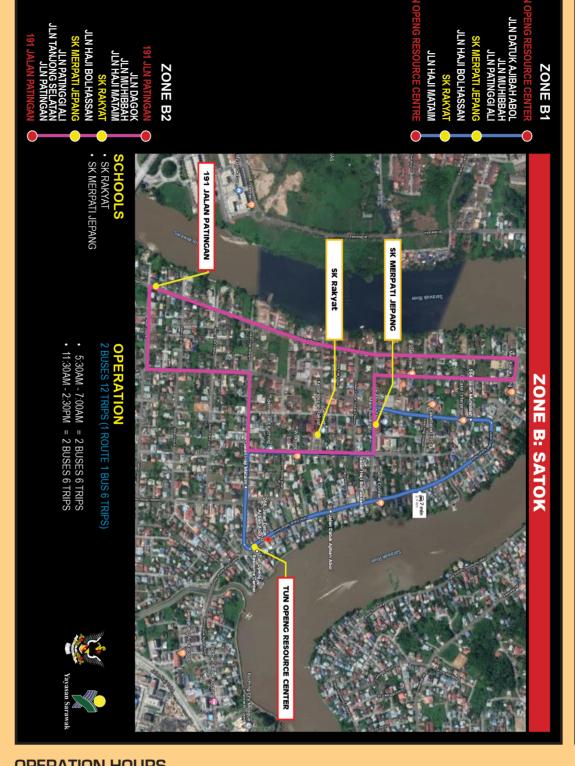

| OPERATION HOURS                                                        |                                                        |
|------------------------------------------------------------------------|--------------------------------------------------------|
| ZONE A:<br>CITY CENTER                                                 | 5:30AM - 7:00AM<br>11:30AM - 2:30PM<br>5:30PM - 7:00PM |
| ZONE B:                                                                | 5:30AM - 7:00AM                                        |
| SATOK                                                                  | 11:30AM - 2:30PM                                       |
| <b>ZONE C:</b>                                                         | 5:30AM - 7:00AM                                        |
| MATANG                                                                 | 11:30AM - 2:30PM                                       |
| <b>ZONE D:</b> PENDING                                                 | 5:30AM - 7:00AM<br>11:30AM - 2:30PM<br>5:30PM - 7:00PM |
| <b>ZONE E:</b>                                                         | 5:30AM - 7:00AM                                        |
| BUNTAL                                                                 | 12:30PM - 2:30PM                                       |
| <b>ZONE F:</b> SEMARIANG (PINGGIR / BATU), SUNGAI MIDIN & SEMERAH PADI | 5:15AM - 7:00AM<br>11:30AM - 2:30PM<br>5:30PM - 7:00PM |
| <b>ZONE G:</b>                                                         | 5:30AM - 7:00AM                                        |
| JALAN MERDEKA                                                          | 11:30AM - 2:30PM                                       |
| <b>ZONE H:</b>                                                         | 5:00AM - 7:00AM                                        |
| GITA LAUT                                                              | 12:30PM - 2:30PM                                       |
| <b>ZONE I:</b>                                                         | 5:00AM - 7:00AM                                        |
| TAMAN LEE LING                                                         | 11:30AM - 2:30PM                                       |
| <b>ZONE J:</b><br>SK MUHIBBAH                                          | 5:30AM - 7:00AM<br>11:30AM - 2:30PM<br>5:30PM - 7:00PM |
| <b>ZONE K:</b> PULAU SALAK, PASIR PANJANG & PASIR PANDAK               | 5:30AM - 7:00AM<br>12:30PM - 2:30PM                    |
| <b>ZONE L:</b>                                                         | 5:30AM - 7:00AM                                        |
| JALAN ASTANA                                                           | 11:30AM - 2:30PM                                       |
| <b>ZONE M:</b>                                                         | 5:30AM - 7:00AM                                        |
| RAMPANGI                                                               | 12:30PM - 2:30PM                                       |
| ZONE N:<br>MALIHAH                                                     | 5:30AM - 7:00AM<br>12:30PM - 2:30PM<br>5:30PM - 7:00PM |
| <b>ZONE O:</b><br>BOYAN, GERSIK &<br>SOURABAYA ULU                     | 5:30AM - 7:00AM<br>11:30AM - 2:30PM                    |
| ZONE P:<br>DESA WIRA                                                   | 5:30AM - 7:00AM<br>11:30AM - 2:30PM<br>5:30PM - 7:00PM |
| ZONE Q:                                                                | 5:30AM - 7:00AM                                        |
| TABUAN                                                                 | 11:30AM - 2:30PM                                       |
| ZONE R:                                                                | 5:30AM - 7:00AM                                        |
| BAKO                                                                   | 11:30AM - 2:30PM                                       |