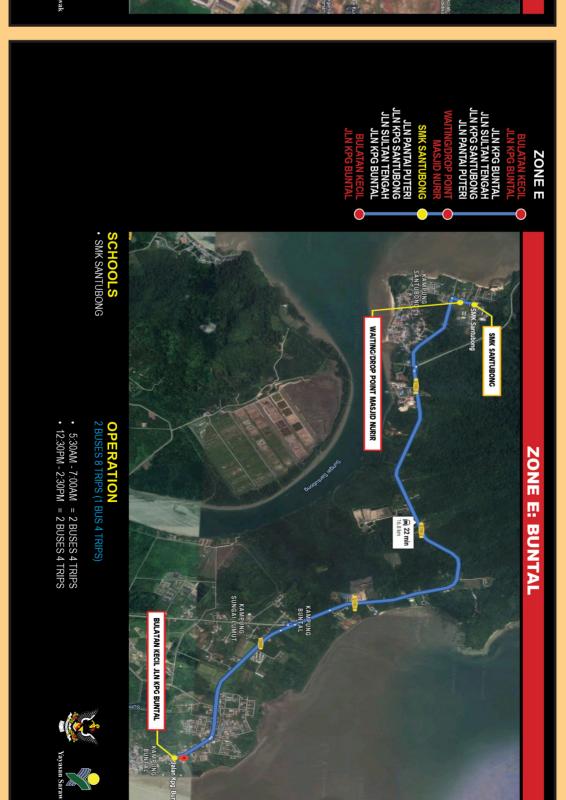

| OPERATION HOURS                                                        |                                                        |
|------------------------------------------------------------------------|--------------------------------------------------------|
| ZONE A:<br>CITY CENTER                                                 | 5:30AM - 7:00AM<br>11:30AM - 2:30PM<br>5:30PM - 7:00PM |
| ZONE B:                                                                | 5:30AM - 7:00AM                                        |
| SATOK                                                                  | 11:30AM - 2:30PM                                       |
| <b>ZONE C:</b>                                                         | 5:30AM - 7:00AM                                        |
| MATANG                                                                 | 11:30AM - 2:30PM                                       |
| <b>ZONE D:</b> PENDING                                                 | 5:30AM - 7:00AM<br>11:30AM - 2:30PM<br>5:30PM - 7:00PM |
| <b>ZONE E:</b>                                                         | 5:30AM - 7:00AM                                        |
| BUNTAL                                                                 | 12:30PM - 2:30PM                                       |
| <b>ZONE F:</b> SEMARIANG (PINGGIR / BATU), SUNGAI MIDIN & SEMERAH PADI | 5:15AM - 7:00AM<br>11:30AM - 2:30PM<br>5:30PM - 7:00PM |
| <b>ZONE G:</b>                                                         | 5:30AM - 7:00AM                                        |
| JALAN MERDEKA                                                          | 11:30AM - 2:30PM                                       |
| <b>ZONE H:</b>                                                         | 5:00AM - 7:00AM                                        |
| GITA LAUT                                                              | 12:30PM - 2:30PM                                       |
| <b>ZONE I:</b>                                                         | 5:00AM - 7:00AM                                        |
| TAMAN LEE LING                                                         | 11:30AM - 2:30PM                                       |
| <b>ZONE J:</b><br>SK MUHIBBAH                                          | 5:30AM - 7:00AM<br>11:30AM - 2:30PM<br>5:30PM - 7:00PM |
| <b>ZONE K:</b> PULAU SALAK, PASIR PANJANG & PASIR PANDAK               | 5:30AM - 7:00AM<br>12:30PM - 2:30PM                    |
| <b>ZONE L:</b>                                                         | 5:30AM - 7:00AM                                        |
| JALAN ASTANA                                                           | 11:30AM - 2:30PM                                       |
| <b>ZONE M:</b>                                                         | 5:30AM - 7:00AM                                        |
| RAMPANGI                                                               | 12:30PM - 2:30PM                                       |
| ZONE N:<br>MALIHAH                                                     | 5:30AM - 7:00AM<br>12:30PM - 2:30PM<br>5:30PM - 7:00PM |
| <b>ZONE O:</b><br>BOYAN, GERSIK &<br>SOURABAYA ULU                     | 5:30AM - 7:00AM<br>11:30AM - 2:30PM                    |
| ZONE P:<br>DESA WIRA                                                   | 5:30AM - 7:00AM<br>11:30AM - 2:30PM<br>5:30PM - 7:00PM |
| ZONE Q:                                                                | 5:30AM - 7:00AM                                        |
| TABUAN                                                                 | 11:30AM - 2:30PM                                       |
| ZONE R:                                                                | 5:30AM - 7:00AM                                        |
| BAKO                                                                   | 11:30AM - 2:30PM                                       |