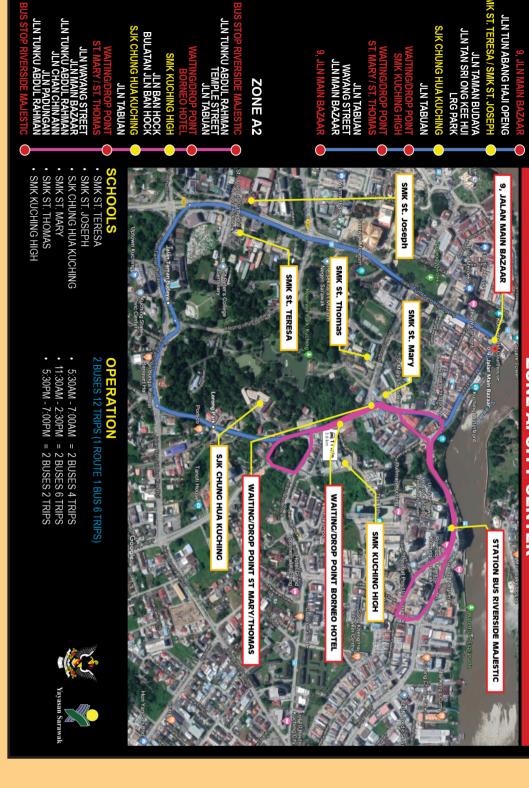

| OPERATION HOURS                                                        |                                                        |
|------------------------------------------------------------------------|--------------------------------------------------------|
| ZONE A:<br>CITY CENTER                                                 | 5:30AM - 7:00AM<br>11:30AM - 2:30PM<br>5:30PM - 7:00PM |
| ZONE B:                                                                | 5:30AM - 7:00AM                                        |
| SATOK                                                                  | 11:30AM - 2:30PM                                       |
| <b>ZONE C:</b>                                                         | 5:30AM - 7:00AM                                        |
| MATANG                                                                 | 11:30AM - 2:30PM                                       |
| <b>ZONE D:</b> PENDING                                                 | 5:30AM - 7:00AM<br>11:30AM - 2:30PM<br>5:30PM - 7:00PM |
| <b>ZONE E:</b>                                                         | 5:30AM - 7:00AM                                        |
| BUNTAL                                                                 | 12:30PM - 2:30PM                                       |
| <b>ZONE F:</b> SEMARIANG (PINGGIR / BATU), SUNGAI MIDIN & SEMERAH PADI | 5:15AM - 7:00AM<br>11:30AM - 2:30PM<br>5:30PM - 7:00PM |
| <b>ZONE G:</b>                                                         | 5:30AM - 7:00AM                                        |
| JALAN MERDEKA                                                          | 11:30AM - 2:30PM                                       |
| <b>ZONE H:</b>                                                         | 5:00AM - 7:00AM                                        |
| GITA LAUT                                                              | 12:30PM - 2:30PM                                       |
| <b>ZONE I:</b>                                                         | 5:00AM - 7:00AM                                        |
| TAMAN LEE LING                                                         | 11:30AM - 2:30PM                                       |
| <b>ZONE J:</b><br>SK MUHIBBAH                                          | 5:30AM - 7:00AM<br>11:30AM - 2:30PM<br>5:30PM - 7:00PM |
| <b>ZONE K:</b> PULAU SALAK, PASIR PANJANG & PASIR PANDAK               | 5:30AM - 7:00AM<br>12:30PM - 2:30PM                    |
| <b>ZONE L:</b>                                                         | 5:30AM - 7:00AM                                        |
| JALAN ASTANA                                                           | 11:30AM - 2:30PM                                       |
| <b>ZONE M:</b>                                                         | 5:30AM - 7:00AM                                        |
| RAMPANGI                                                               | 12:30PM - 2:30PM                                       |
| ZONE N:<br>MALIHAH                                                     | 5:30AM - 7:00AM<br>12:30PM - 2:30PM<br>5:30PM - 7:00PM |
| <b>ZONE O:</b><br>BOYAN, GERSIK &<br>SOURABAYA ULU                     | 5:30AM - 7:00AM<br>11:30AM - 2:30PM                    |
| ZONE P:<br>DESA WIRA                                                   | 5:30AM - 7:00AM<br>11:30AM - 2:30PM<br>5:30PM - 7:00PM |
| ZONE Q:                                                                | 5:30AM - 7:00AM                                        |
| TABUAN                                                                 | 11:30AM - 2:30PM                                       |
| ZONE R:                                                                | 5:30AM - 7:00AM                                        |
| BAKO                                                                   | 11:30AM - 2:30PM                                       |